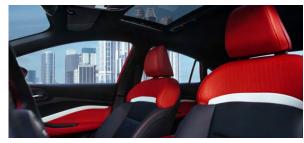

## **SPECIFICATIONS**

| BASIC PARAMETER                                      |                                   |
|------------------------------------------------------|-----------------------------------|
| LENGTH/WIDTH/HEIGHT(MM)                              | 4675*1842*1480                    |
| WHEEL BASE(MM)                                       | 2680                              |
| FUEL TANK CAPACITY(L)                                | 50                                |
| POWER PERFORMANCE                                    |                                   |
| ENGINE                                               | NFI 1.5T                          |
| MAX NET POWER(KW/RPM)                                | 124/5600                          |
| MAX TORQUE(NM/RPM)                                   | 250/3000-4000                     |
| TRANSMISSION                                         | 7DCT (DCT280)                     |
| DISPLACEMENT(CC)                                     | 1490                              |
| SUSPENSION & BRAKE                                   |                                   |
| SUSPENSION                                           | FRONT MCPHERSON/REAR TORSION BEAM |
| BRAKES SYSTEM                                        | FRONT&REAR DISC BRAKE             |
| STEERING SYSTEM                                      | ELECTRIC POWER STEERING           |
| WHEEL                                                | 17" ALLOY WHEEL                   |
| TYRE                                                 | 215/50R17                         |
| EXTERIOR                                             |                                   |
| LED HEADLIGHTS                                       |                                   |
| AUTOMATIC HEADLIGHT TURN-ON FUNCTION                 |                                   |
| LED DAYTIME RUNNING LIGHTS                           |                                   |
| LED BRAKE LIGHT & LED TAILLIGHTS                     |                                   |
| ELECTRIC FOLDING REARVIEW MIRROR                     |                                   |
| INTERIOR                                             |                                   |
| SPORTS SEATS + PVC/ LEATHER SEATS (WITH PERFORATION) |                                   |
| 6-WAY ELECTRIC ADJUSTABLE DRIVER'S SEAT              |                                   |
| DRIVER'S SEAT LUMBAR SUPPORT ADJUSTMENT FUNCTION     |                                   |
| 4-WAY MANUAL ADJUSTABLE FRONT PASSENGER SEAT         |                                   |
| LEATHER STEERING WHEEL                               |                                   |
| SAFETY AND SECURITY                                  |                                   |