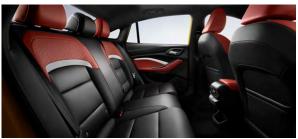

## **SPECIFICATIONS**

| BASIC PARAMETER                                      |                                   |
|------------------------------------------------------|-----------------------------------|
| LENGTH/WIDTH/HEIGHT(MM)                              | 4675*1842*1480                    |
| WHEEL BASE(MM)                                       | 2680                              |
| FUEL TANK CAPACITY(L)                                | 50                                |
| POWER PERFORMANCE                                    |                                   |
| ENGINE                                               | NFI 1.5T                          |
| MAX NET POWER(KW/RPM)                                | 124/5600                          |
| MAX TORQUE(NM/RPM)                                   | 250/3000-4000                     |
| TRANSMISSION                                         | 7DCT (DCT280)                     |
| DISPLACEMENT(CC)                                     | 1490                              |
| SUSPENSION & BRAKE                                   |                                   |
| SUSPENSION                                           | FRONT MCPHERSON/REAR TORSION BEAM |
| BRAKES SYSTEM                                        | FRONT&REAR DISC BRAKE             |
| STEERING SYSTEM                                      | ELECTRIC POWER STEERING           |
| WHEEL                                                | 17" ALLOY WHEEL                   |
| TYRE                                                 | 215/50R17                         |
| EXTERIOR                                             |                                   |
| LED HEADLIGHTS                                       |                                   |
| AUTOMATIC HEADLIGHT TURN-ON FUNCTION                 |                                   |
| LED DAYTIME RUNNING LIGHTS                           |                                   |
| LED BRAKE LIGHT & LED TAILLIGHTS                     |                                   |
| ELECTRIC FOLDING REARVIEW MIRROR                     |                                   |
| INTERIOR                                             |                                   |
| SPORTS SEATS + PVC/ LEATHER SEATS (WITH PERFORATION) |                                   |
| 6-WAY ELECTRIC ADJUSTABLE DRIVER'S SEAT              |                                   |
| DRIVER'S SEAT LUMBAR SUPPORT ADJUSTMENT FUNCTION     |                                   |
| 4-WAY MANUAL ADJUSTABLE FRONT PASSENGER SEAT         |                                   |
| LEATHER STEERING WHEEL                               |                                   |
| SAFETY AND SECURITY                                  |                                   |