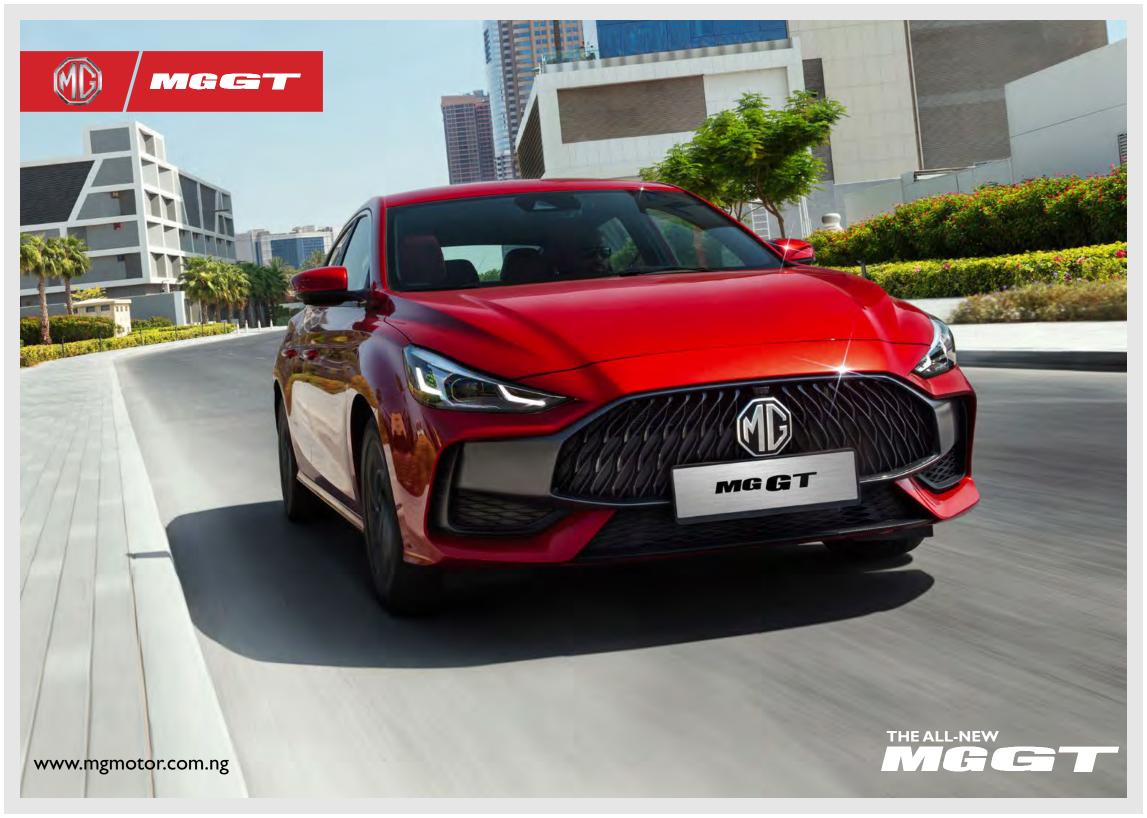

## **SPECIFICATIONS**

| BASIC PARAMETER                                      |                                   |
|------------------------------------------------------|-----------------------------------|
| LENGTH/WIDTH/HEIGHT(MM)                              | 4675*1842*1480                    |
| WHEEL BASE(MM)                                       | 2680                              |
| FUEL TANK CAPACITY(L)                                | 50                                |
| POWER PERFORMANCE                                    |                                   |
| ENGINE                                               | NFI 1.5T                          |
| MAX NET POWER(KW/RPM)                                | 124/5600                          |
| MAX TORQUE(NM/RPM)                                   | 250/3000-4000                     |
| TRANSMISSION                                         | 7DCT (DCT280)                     |
| DISPLACEMENT(CC)                                     | 1490                              |
| SUSPENSION & BRAKE                                   |                                   |
| SUSPENSION                                           | FRONT MCPHERSON/REAR TORSION BEAM |
| BRAKES SYSTEM                                        | FRONT&REAR DISC BRAKE             |
| STEERING SYSTEM                                      | ELECTRIC POWER STEERING           |
| WHEEL                                                | 17" ALLOY WHEEL                   |
| TYRE                                                 | 215/50R17                         |
| EXTERIOR                                             |                                   |
| LED HEADLIGHTS                                       |                                   |
| AUTOMATIC HEADLIGHT TURN-ON FUNCTION                 |                                   |
| LED DAYTIME RUNNING LIGHTS                           |                                   |
| LED BRAKE LIGHT & LED TAILLIGHTS                     |                                   |
| ELECTRIC FOLDING REARVIEW MIRROR                     |                                   |
| INTERIOR                                             |                                   |
| SPORTS SEATS + PVC/ LEATHER SEATS (WITH PERFORATION) |                                   |
| 6-WAY ELECTRIC ADJUSTABLE DRIVER'S SEAT              |                                   |
| DRIVER'S SEAT LUMBAR SUPPORT ADJUSTMENT FUNCTION     |                                   |
| 4-WAY MANUAL ADJUSTABLE FRONT PASSENGER SEAT         |                                   |
| LEATHER STEERING WHEEL                               |                                   |
| SAFETY AND SECURITY                                  |                                   |